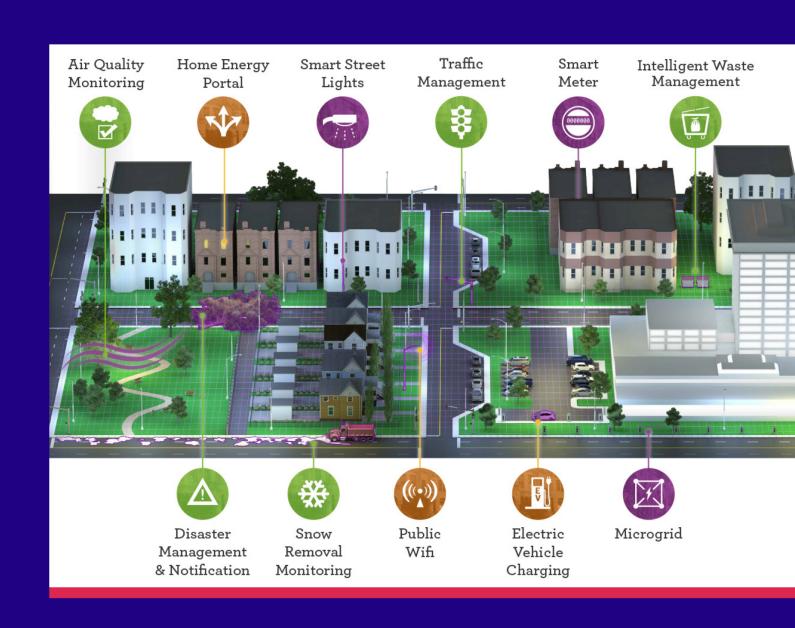

Achieving climate change objectives, through electrification – transport, business and residential

Providing better city services for citizens – broader infrastructure role, e.g., water, gas, leveraging data, technology and digital